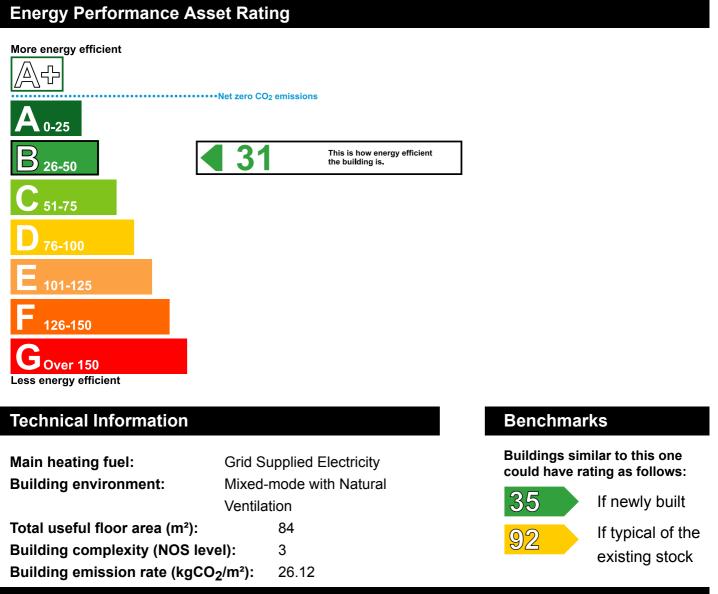

This certificate shows the energy rating of this building. It indicates the energy efficiency of the building fabric and the heating, ventilation, cooling and lighting systems. The rating is compared to two benchmarks for this type of building: one appropriate for new buildings and one appropriate for existing buildings. There is more advice on how to interpret this information on the Government's website www.communities.gov.uk/epbd.